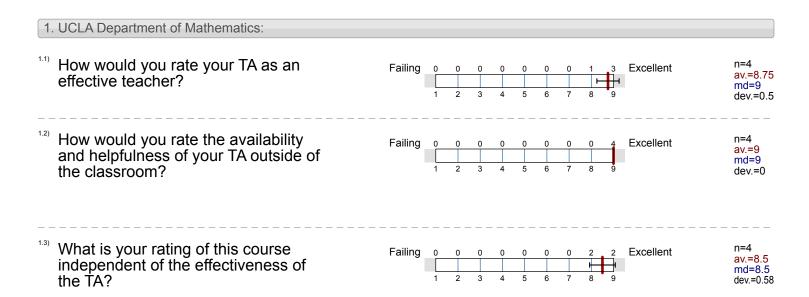

### 1. UCLA Department of Mathematics:

1.1) How would you rate your TA as an effective teacher?

.2) How would you rate the availability and helpfulness of your TA outside of the classroom?

1.3) What is your rating of this course independent of the effectiveness of the TA?

n=4 av.=8.75

n=4 av.=9.00

n=4 av.=8.50