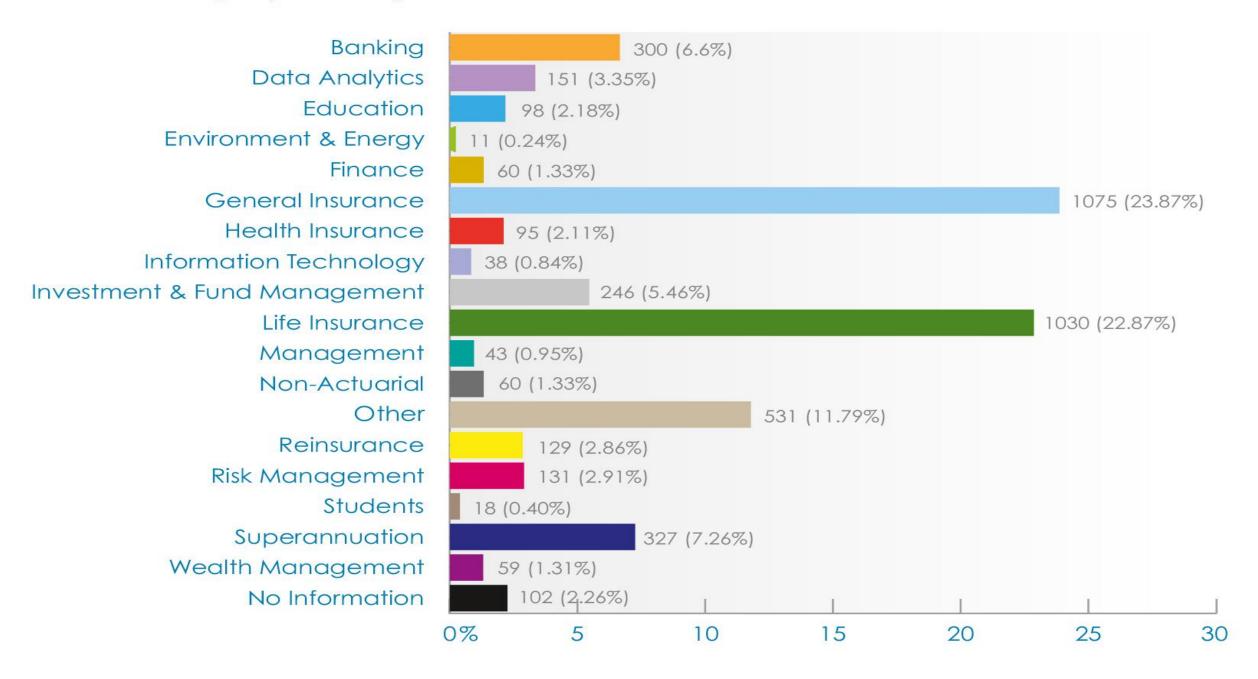

#### Membership by Primary Practice Area

Consulting

Insurance Vs. Consulting

Other Actuarial Roles