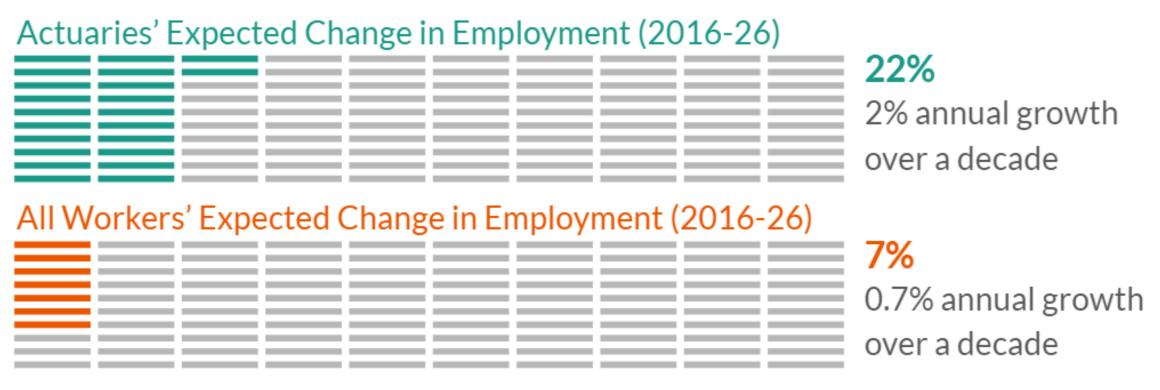

# High in demand

(Source: <u>Bureau of Labor Statistics</u>)

Overview Insurance

Consulting

Insurance Vs. Consulting

Other Actuarial Roles