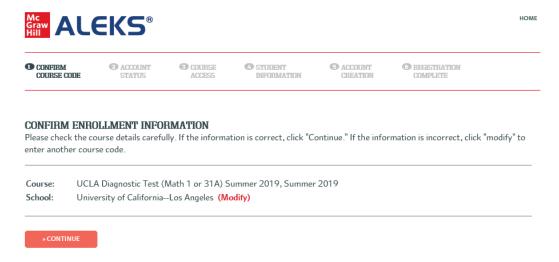

**Step 3:** Verify your enrollment information. If it is incorrect, check your class code and click on **(modify)** to make any corrections. If your information is correct, click on **Continue**.

Step 4: Select "I have never used ALEKS before..." even if you have an ALEKS account from another school.