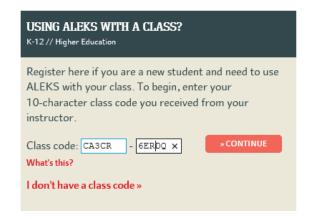

**Step 1:** Go to <a href="https://www.aleks.com">www.aleks.com</a> and click The yellow "New Student? Sign up now" box.

**Step 2:** Enter the 10-character class code provided by your instructor, CA3CR-6ERDQ and click **Continue.** 