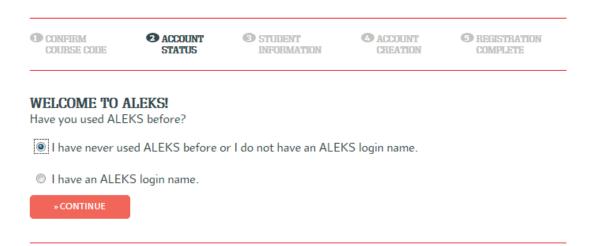

**Step 3:** Verify your enrollment information. If it is incorrect, check your class code and click on **(modify)** to make any corrections. If your information is correct, click on **Continue**.

Step 4: Select "I have never used ALEKS before..." even if you have an ALEKS account from another school.