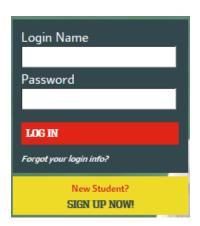

**Step 1:** Go to <a href="https://www.aleks.com">www.aleks.com</a> and click The yellow "New Student? Sign up now" box.

**Step 2:** Enter the 10-character class code provided by your instructor, CA3CR-6ERDQ and click **Continue.** 